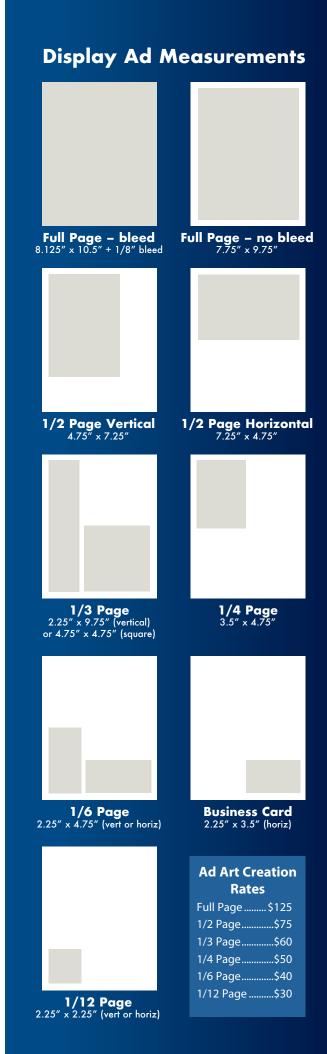

# Advertising Production & Submission:

Accepted electronic formats for your ad submissions are 300 DPI TIFF, JPEG and high resolution PDF with font information embedded. If your ad is not "camera-ready," Northern Connection provides graphic design and photography services at competitive rates. Ask your representative for details.