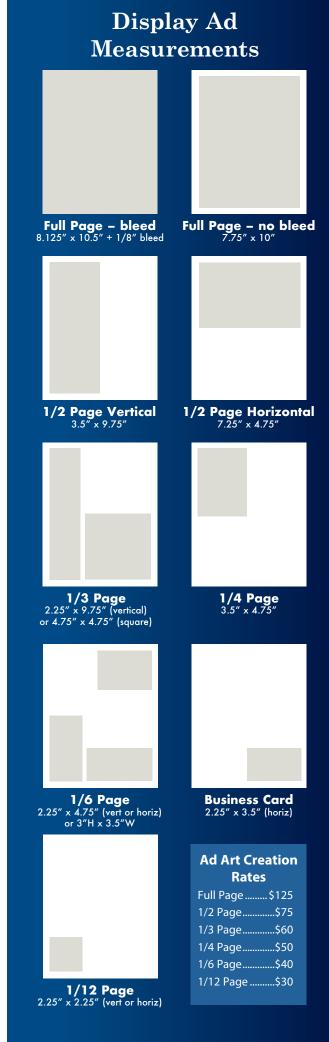

# Advertising Production & Submission:

Accepted electronic formats for your ad submissions are 300 DPI TIFF, JPEG and high resolution PDF with font information embedded. If your ad is not "camera-ready," Northern Connection provides graphic design and photography services at competitive rates. Ask your representative for details.